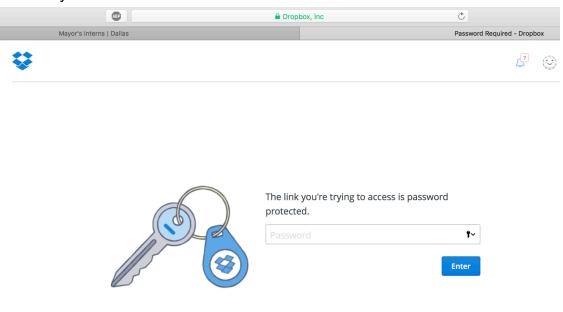

2. Enter the MIFP password: interns2016! You will have access to the bulk resumes we have by industry.

Review student profile using the bulk resume search

?

3. Input the student's first name and last name and click the "filter" button.