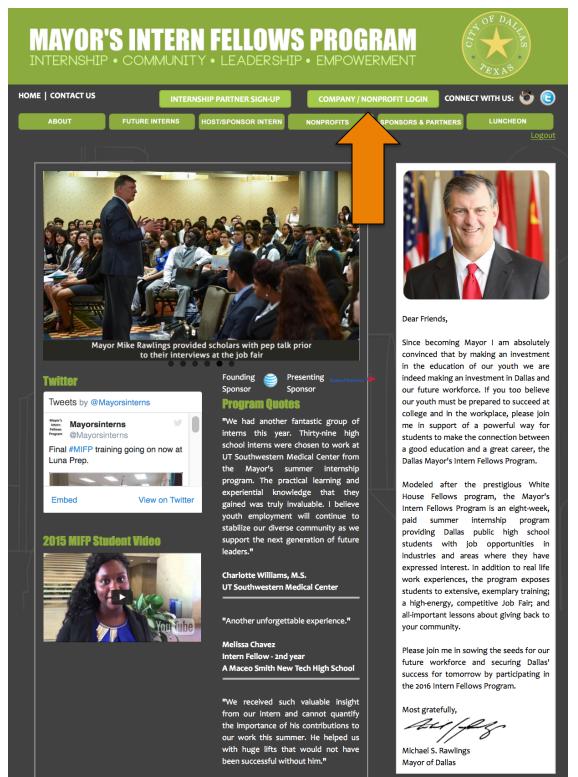

#### Mayor's Intern Fellows Program Log into the MIFP online portal

- 1. Log into the Mayor's Intern Fellows Program Web-Site: <u>www.mayorsinterns.org</u>.
- 2. Click the button titles: Company / Nonprofit login".