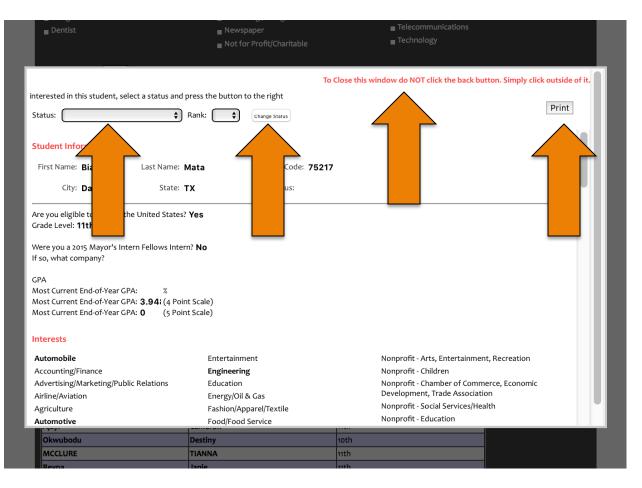

#### Sample online scholar bio below:

Status selection area: Use this area if you find a student profile you are interested in.

- Blank All student profiles are blank unless you change their status.
- Potential candidate I am interested in this student and would like to put on my list to revisit after I complete my search.
- I want an interview I want to set up an interview with this student.
- I want to hire this student I want to hire this student. If you choose this option, please rank this student.
- **Change status button:** Click this button if you decide to change the status from blank to either potential candidate, I want an interview or I want to hire this student. When you click change status, this student will appear on your company portal summary list.
- View more student portfolios: To close this student portfolio, simply click outside of the window. You will return to the list of students from your filter.
- **Print:** If you would like to print the students profile, simply click the "print" button and follow 9 the prompts on your computer.

Review student profile using the online resume search

4. Once you find a potential candidate or a student that you would like to interview, please update the status of the student. Click on the drop down menu and you will have the option to select potential candidate, I want an interview or I want to hire this student. Once you have selected your choice, please click the "change status" button.